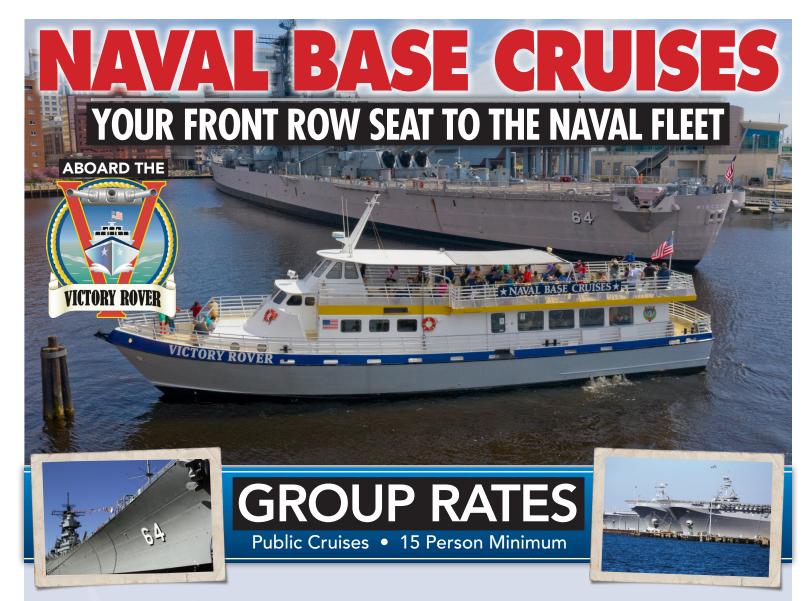

The Fastest and Most Popular Way To See the world's largest Naval Base and the Port of Virginia 2 Hour Narrated Naval Base Cruises Depart Daily from Nauticus in Downtown Norfolk Ample Comfortable Seating In Our Air Conditioned Cabin and Shaded Top Deck Ship Store, Snack Bar, and Restrooms on Board • Fun for the whole family!